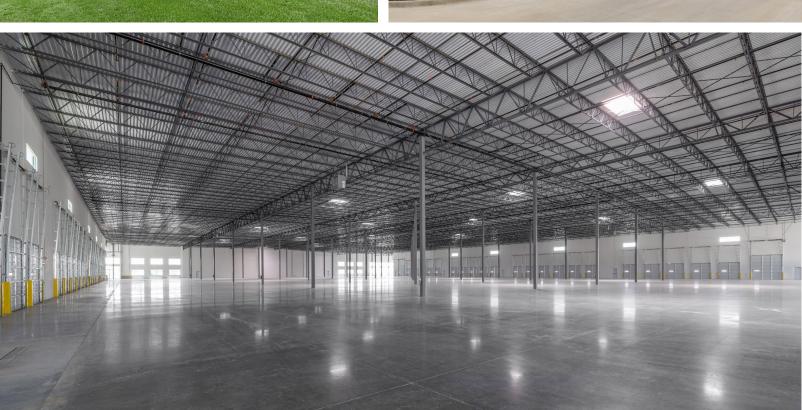

### INDUSTRIAL EXPERIENCE

Due to the size and intended use of many industrial type facilities, owners require a construction management firm that can provide the best value for the lowest cost per square foot. Knowing this, Ridgemont works with our clients to find the most valuable solution that meets their operative and scheduling needs. Whether it is tiltwall, metal building, or steel frame construction, our relationships with highly qualified specialty contractors provides access to informed pricing, skilled expertise and unparalleled quality to get the job done right.

Ridgemont has extensive experience in the construction of the following industrial facilities:

- Distribution Centers
- Manufacturing
- Office / Warehouse
- Research & Development
- Value Flex Space
- Build-to-Suit

# 30 MILLION SF

Ridgemont is committed to the promises we make and the solutions we deliver.

We know that clear expectations yield reliable results.

Our team brings the very best customer experience with the least amount of surprises during the process.