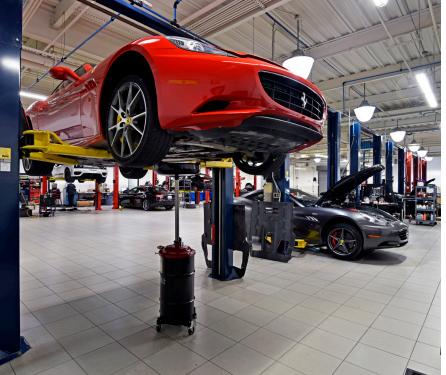

I am most pleased to report that the Ridgemont Team that worked on Ferrari Maserati Dallas were among the most experienced and professional people that I have ever had the pleasure of working with. Your company turned the project in early, almost ½ million dollars under budget and at the highest level of quality that I have ever seen on a construction project.

> Robert L. Hoover III, President, Robert Hoover Construction, Inc. Ferrari Maserati of Dallas